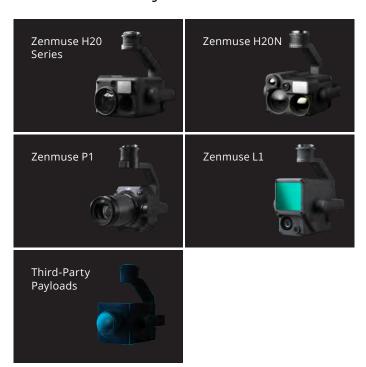

se Transmission
- Triple-Channel 1080p Transmission

### **New Control** Experience

- DJI RC Plus
- DJI Pilot 2

### **Upgraded Battery** System

- 400 Battery Cycles [2]
- Battery Hot Swapping
- Battery Station Storage Mode/ Ready-to-Fly Mode
- 360°-Movement Battery Station Wheels

### Enhanced Flight Safety Intelligent Operation

- Arm Lock Indicator
- 6-Directional Sensing & Positioning
- Night-Vision FPV Camera
- CSM Radar Support

- Centimeter-Level High-Precision Mapping Without GCPs
- AI Spot-Check for Automated Precision Inspection
- Cloud-Based Real-Time Situation Sharing for Air-to-Ground Coordination [3]

[2] Up to 400 cycles if the accumulative duration of battery level ≥ 90% is less than 120 days within 12 months.

[3] DJI FlightHub 2 required.

#### Professional Payloads "



#### Extensive Accessories



<sup>[1]</sup> Tested in a controlled environment. Actual results may vary depending on the environment, usage, and firmware version. For details, please refer to the product page on