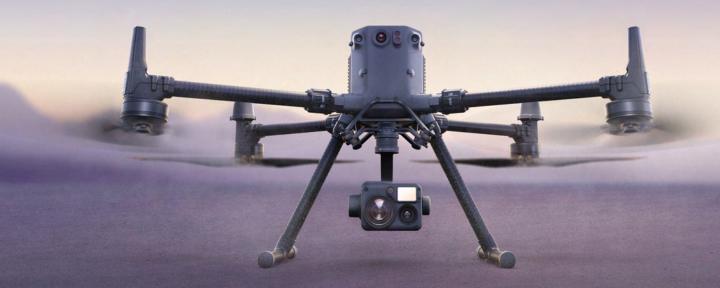

# MATRICE 350 RTK

FULLY POWERED TO FORGE AHEAD

#### **Powerful Operation** Performance 111

- 55-Min Max Flight Time
- IP55 Rating
- -20° to 50° C (-4° to 122° F) **Operating Temperature**
- 7000m Max Flight Altitude
- 2.7kg Max Payload

#### Enhanced Video Transmission Performance

- 4-Antenna O3 Enterprise Transmission
- Triple-Channel 1080p Transmission

### Enhanced Flight Safety Intelligent Operation

- Arm Lock Indicator
- 6-Directional Sensing & Positioning
- Night-Vision FPV Camera
- CSM Radar Support

- Centimeter-Level High-Precision Mapping Without GCPs
- AI Spot-Check for Automated Precision Inspection
- Cloud-Based Real-Time Situation Sharing for Air-to-Ground Coordination [3]