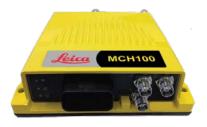

# Leica MCH100 & Leica ConX

# Machine monitoring

Leica Geosystems offers a simple and effective solution for monitoring earthmoving machine activity. This solution makes monitoring the real-time location and use of any machine on your construction site easier than ever before. Integrated into Leica Geosystems 3D machine control solution or used as a stand-alone unit, the MCH100 makes it possible to monitor machines of any type with a simple installation and no need for calibration or extensive setup.

## **KEY BENEFITS OF LEICA MCH100**

- Real-time machine location reporting
- Measure and remotely monitor machine activity
- Stand-alone or wireless integration with any Leica Geosystems Machine Control software
- Simple and non-invasive installation with no calibration necessary
- Rugged design suited to earthmoving environment
- Wireless network connectivity for any machine type
- 2G/3G/4G Cellular or Wi-Fi network support