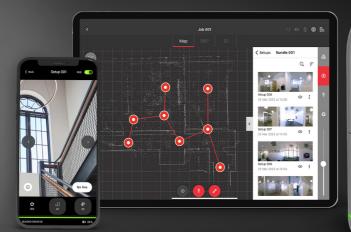

## LEICA CYCLONE FIELD 360

Use Leica Cyclone FIELD 360 to get the most out of your data directly in the field. Features include:

- Scanner remote control
- Pre-registration of scans
- Data cleaning
- Data tagging and measurements
- Floorplan creation and dxf/ifc export

Download Leica Cyclone FIELD 360 to your smartphone or tablet from the App Store or Google Play. Minimum requirements are Android 10 and iOS 14.