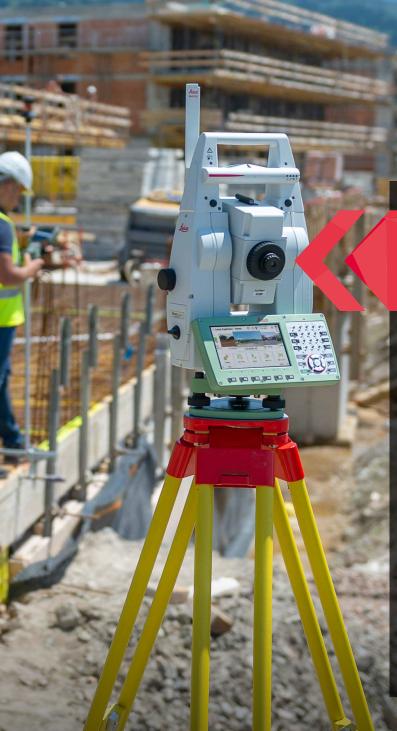

## Work with the new Leica TS16 Total Station

Leica TS16 robotic total station is a real hard worker – just like yourself. It combines the engaging Leica Captivate field software and ATRplus for a robust targeting performance. The TS16 now comes with the AutoHeight setup feature to make your work even more pleasant and efficient. Equip it with LOC8, our theft deterrence and location solution – focus on your tasks knowing that your instrument is secure. Or simply add DynamicLock and never stand and wait again. #MadeForTheBestSurveyors