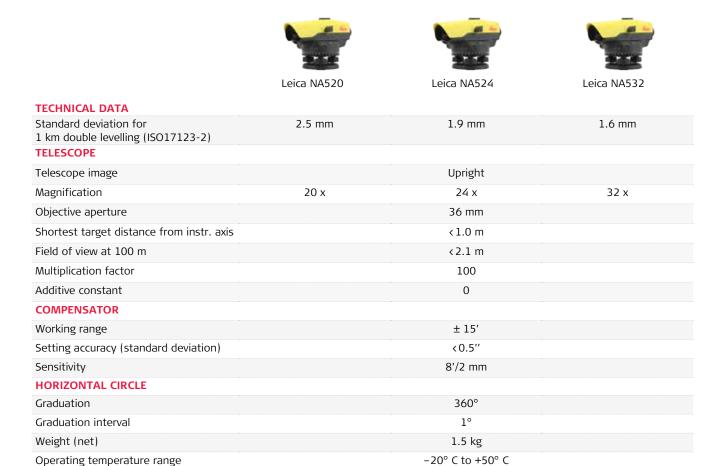

ercome. Rely on the known expertise of Leica Geosystems for the best quality and performance. On your terms, on your site, Leica Geosystems and the Leica NA500 Series are your trusted partners for accurate measurements every time.

#### UNIQUE. FOCUSED. PROTECTED.

- Distinctive design and proven technology, inside and out
- Leica Geosystems understands construction and provides levels for all needs
- Expert knowledge and outstanding warranty you can count on - worldwide

#### **KEY BENEFITS**

- Quick and easy measurements
- Unique design and highest quality of results for levelling needs
- Manufactured for the most rugged sites and the harshest conditions
- Expert knowledge of Leica Geosystems with more than 270 service centres worldwide
- Top-notch warranty





### Leica NA500 Series





PROTECT is subject to Leica Geosystems' international manufacturer warranty and the general terms and conditions for PROTECT. For more information visit www.leica-geosystems.com/protect

Leica Geosystems offers a wide variety of construction instruments for your everyday use. Contact your local Leica Geosystems dealer for more information on our solutions.









**Digital Levels** 

**Construction Lasers** 

\_\_\_\_\_

**Pipe Lasers** 

**Cable Locators** 

Illustrations, descriptions and technical data are not binding. All rights reserved. Printed in Switzerland – Copyright Leica Geosystems AG, Heerbrugg, Switzerland, 2016. 843050en – 01.16 – INT